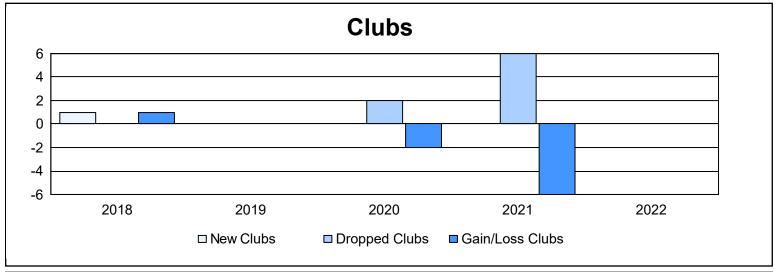

District 104 B As of June 2022 Cumulative

| Year      | New<br>Clubs | Dropped<br>Clubs | Gain/<br>Loss<br>Clubs | New<br>Members | Charter<br>Members | Reinstate<br>Members | Transfer<br>Members | Total<br>Member<br>Added | Total<br>Members<br>Dropped | Gain/<br>Loss<br>Members |
|-----------|--------------|------------------|------------------------|----------------|--------------------|----------------------|---------------------|--------------------------|-----------------------------|--------------------------|
| 2017-2018 | 1            | 0                | 1                      | 97             | 27                 | 3                    | 4                   | 131                      | 165                         | -34                      |
| 2018-2019 | 0            | 0                | 0                      | 94             | 0                  | 3                    | 3                   | 100                      | 162                         | -62                      |
| 2019-2020 | 0            | 2                | -2                     | 88             | 0                  | 2                    | 4                   | 94                       | 113                         | -19                      |
| 2020-2021 | 0            | 6                | -6                     | 64             | 9                  | 1                    | 16                  | 90                       | 183                         | -93                      |
| 2021-2022 | 0            | 0                | 0                      | 89             | 1                  | 0                    | 0                   | 90                       | 187                         | -97                      |
| Average   | 0            | 2                | -1                     | 86             | 7                  | 2                    | 5                   | 101                      | 162                         | -61                      |